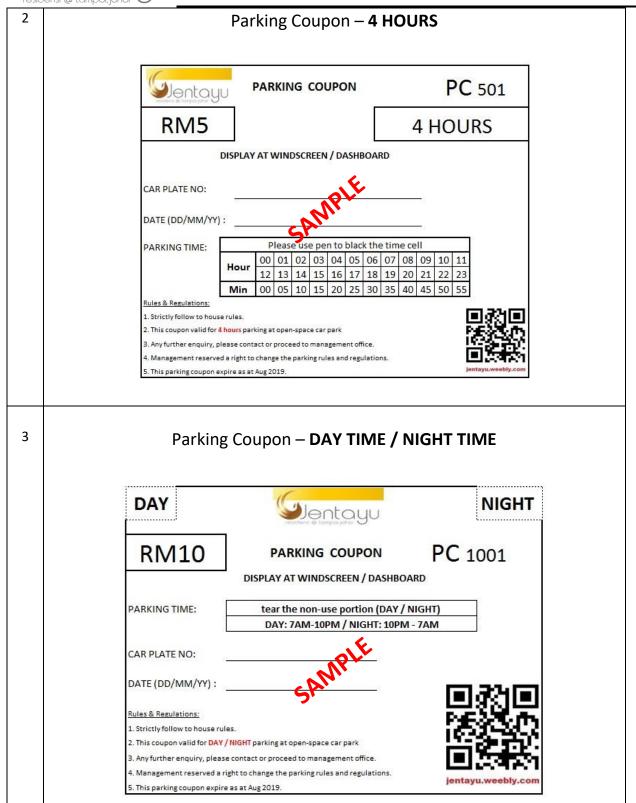

## JMCJ/NOTICE 2018/154

To : OWNER / TENANT / PUBLIC

Date : 17/07/2018

Subject : OPEN SPACE CAR PARK LOTS-

**HOURLY PARKING COUPON (PUBLIC)** 

To Whom It May Concern,

Kindly to be informed, w.e.f **1**<sup>st</sup> **August 2018**, to all vehicles require to park hourly at Open Space Car Park Lot, please display with **PARKING COUPON** as below:

Kindly, purchase **PARKING COUPON** at Management Office (level 6) or seek for assistant from Security Guard (Block A & B Lobby).

| NO | DESCRIPTION                                                                                                                                |                |     |       |          |            |          |          |         |          |                     |  |
|----|--------------------------------------------------------------------------------------------------------------------------------------------|----------------|-----|-------|----------|------------|----------|----------|---------|----------|---------------------|--|
| 1  | Parking Coupon – <b>2 HOURS</b>                                                                                                            |                |     |       |          |            |          |          |         |          |                     |  |
|    | <u>Jentayu</u>                                                                                                                             | PARKING COUPON |     |       |          |            |          |          | PC 201  |          |                     |  |
|    | RM2                                                                                                                                        |                |     |       |          |            |          |          | 2 HOURS |          |                     |  |
|    | DISPLAY AT WINDSCREEN / DASHBOARD                                                                                                          |                |     |       |          |            |          |          |         |          |                     |  |
|    | CAR PLATE NO:                                                                                                                              |                |     |       |          |            | ત્       | _        |         |          |                     |  |
|    | DATE (DD/MM/YY):                                                                                                                           |                |     |       |          |            |          |          |         |          |                     |  |
|    | PARKING TIME: Please use pen to black the time cell                                                                                        |                |     |       |          |            |          |          |         | ne cell  |                     |  |
|    | Н                                                                                                                                          | our 0          |     | 01 02 | 03<br>15 | 04<br>16   | 05<br>17 | 06<br>18 |         |          | 11<br>23            |  |
|    | N                                                                                                                                          | lin 0          | 0 0 | 05 10 | 15       | 20         | 25       | 30       | 35      | 40 45 50 | 55                  |  |
|    | Rules & Regulations:                                                                                                                       |                |     |       |          |            |          |          |         |          |                     |  |
|    | 1. Strictly follow to house rules.                                                                                                         |                |     |       |          |            |          |          |         |          |                     |  |
|    | 2. This coupon valid for 2 hou                                                                                                             |                |     |       |          | ********** |          |          |         |          |                     |  |
|    | Any further enquiry, please contact or proceed to management office.                                                                       |                |     |       |          |            |          |          |         |          |                     |  |
|    | Management reserved a right to change the parking rules and regulations.      This parking coupon expire as at Aug 2019.    Interpretation |                |     |       |          |            |          |          |         |          |                     |  |
|    | 5. This parking coupon expire                                                                                                              | as at Au       | 201 | Э.    |          |            |          |          |         |          | , may an easily too |  |