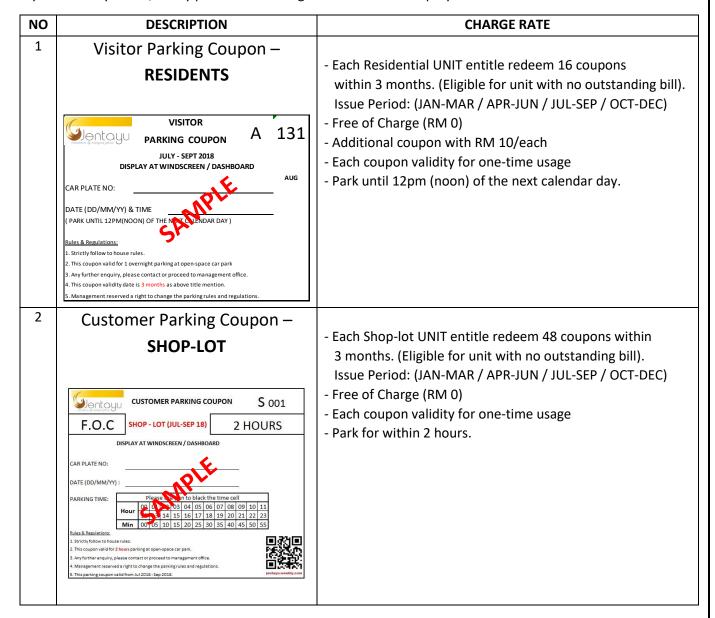

#### Resident's Vehicle

- Open Space Car Park Lot (Not Specific Lot)
- For 1st car RM 50/ Sticker
- For 2<sup>nd</sup> car onward RM70/sticker
- Renew monthly
- Eligible for unit with no outstanding bill

## Shop-lot's Vehicle

- Open Space Car Park Lot (Specific Lot)
- For 1 reserved lot = RM 150/ Lot
- Renew monthly
- Eligible for unit with no outstanding bill